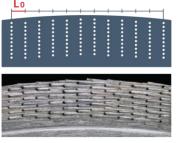

## THE BASIC THEORY OF ARIX TECHNOLOGY

It is almost impossible to find one perfect diamond tools for every case, no matter what your requirements are. What if it is possible to find one solution for each case? ARIX technology is to place diamond grits precisely in three dimensional patterns and to deliver the best performance.

Control the spaces among diamond grits, wide (L0) or narrow (L1)

Corematic has now colour coded blades to differentiate between the blade types:

| COLOUR | TYPE                                     | DESCRIPTION      | BORE   | SELECTION                                                                                                                                                                                                                    |
|--------|------------------------------------------|------------------|--------|------------------------------------------------------------------------------------------------------------------------------------------------------------------------------------------------------------------------------|
| grey   | Auto &<br>Junior<br>Machines<br>Standard | 300 x 2.4 x 10mm | 25.4mm | Granite Skarns, Pegmatite,<br>Quartz, Silicified Volcanics,<br>Basalt, Diorite, Diabase,<br>Gabbro, Dolomite, Weathered<br>Granite, Serpentine,<br>Peridotite, Conglomerates,<br>Sandy Shales, Sandstone,<br>Sandy Limestone |
| ivory  | Junior<br>Machines<br>JBI                | 300 x 2.4 x 10mm | 25.4mm | Chert, Jasperite, Glassy<br>Quartz, Rhyolite, Diorite,<br>Granite, Gneiss, Quartzite,                                                                                                                                        |
| brown  | Auto<br>Machines<br>ABI                  | 300 x 2.4 x 10mm | 25.4mm | Chert, Jasperite, Glassy<br>Quartz, Rhyolite, Diorite,<br>Granite, Gneiss, Quartzite,                                                                                                                                        |