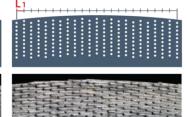

## THE BASIC THEORY OF ARIX TECHNOLOGY

It is almost impossible to find one perfect diamond tools for every case, no matter what your requirements are. What if it is possible to find one solution for each case? ARIX technology is to place diamond grits precisely in three dimensional patterns and to deliver the best performance.

Control the spaces among diamond grits, wide (L0) or narrow (L1)

Corematic has now colour coded blades to differentiate between the blade types:

| COLOUR | TYPE                                     | DESCRIPTION      | BORE   | SELECTION                                                                                                                                                                                                                    |
|--------|------------------------------------------|------------------|--------|------------------------------------------------------------------------------------------------------------------------------------------------------------------------------------------------------------------------------|
| grey   | Auto &<br>Junior<br>Machines<br>Standard | 300 x 2.4 x 10mm | 25.4mm | Granite Skarns, Pegmatite,<br>Quartz, Silicified Volcanics,<br>Basalt, Diorite, Diabase,<br>Gabbro, Dolomite, Weathered<br>Granite, Serpentine,<br>Peridotite, Conglomerates,<br>Sandy Shales, Sandstone,<br>Sandy Limestone |
| ivory  | Junior<br>Machines<br>JBI                | 300 x 2.4 x 10mm | 25.4mm | Chert, Jasperite, Glassy<br>Quartz, Rhyolite, Diorite,<br>Granite, Gneiss, Quartzite,                                                                                                                                        |
| brown  | Auto<br>Machines<br>ABI                  | 300 x 2.4 x 10mm | 25.4mm | Chert, Jasperite, Glassy<br>Quartz, Rhyolite, Diorite,<br>Granite, Gneiss, Quartzite,                                                                                                                                        |