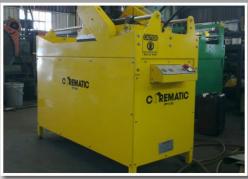

Options: Silence centres to significantly reduce noise levels. Blade sizes from 230-500mm

The Automatic Choice in Core Sampling Equipment

Telephone: +27 11 908 2907
Facsimile: +27 11 908 2262
E-mail: corematic@iafrica.com