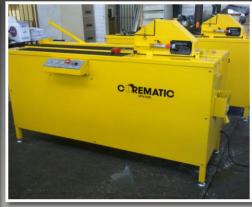

Options: Silence centres to significantly reduce noise levels. Blade sizes from 230-500mm

The Automatic Choice in Core Sampling Equipment

Telephone: +27 11 908 2907
Facsimile: +27 11 908 2262
E-mail: corematic@iafrica.com